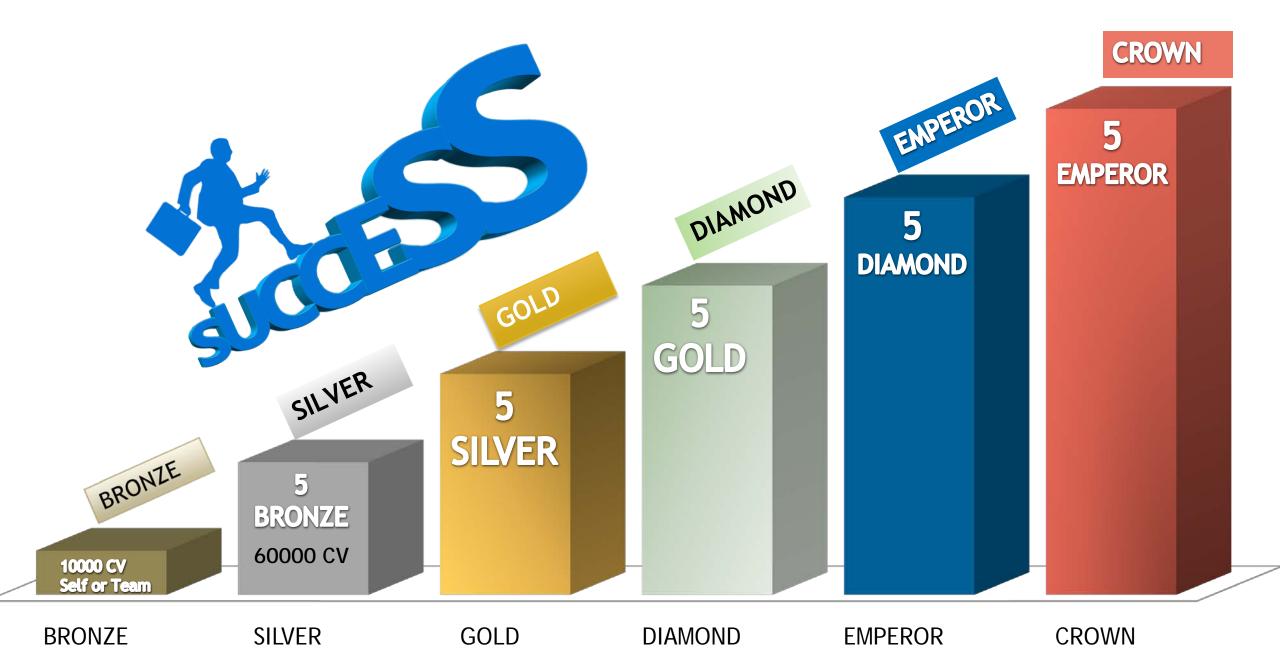

#### **REWARDS**

**Bronze Associate** 

1 Day Training Program

**Silver Associate** 

3D/2N Holiday with Training

**Gold Associate** 

Foreign Trip (3N/4D)

**Diamond Associate** 

Car Bonus (Worth Rs 2.5 Lac) + Couple Foreign Trip (4N/5D)

**Emperor Associate** 

House Bonus of Rs 11 Lac + Couple Trip to Europe (6N/7D)

Crown Associate

Bonus of Rs 25 Lacs + Couple World Tour