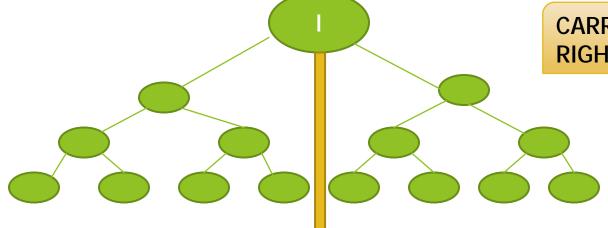

#### **MAXIMISER TEAM BONUS**

MATCHING C.V.'s 11% of 400000 = Rs.44,000/-

CARRY FORWARD
RIGHT TEAM C.V.'s= 100000

LEFT TEAM C.V..'s = 400000 RIGHT TEAM C.V..'s = 500000 \*Limited to 38.5% of Total CVs

Earn as much as you can